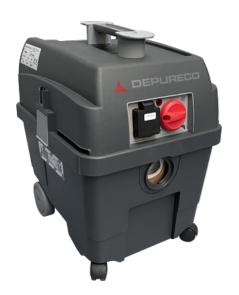

## KUBE

## PROFESSIONAL VACUUMS

The KUBE vacuum cleaner allows you to combine strong suction power with double stage filtration that prevents clogging. Works with any power tool max 1500 w. The suction starts when the tool is turned on and continues for a few moments after the power tool is turned off thanks to the integrated AUTO STOP function to ensure the suction of residues.

DOWER

1,4 kW

**CAPACITY** 

27 Lt