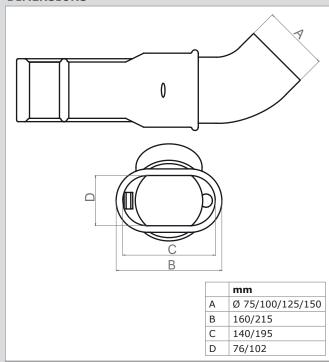

#### **DIMENSIONS**

Product type

Article no. refer to remaining specifications

Product category Nozzles

Version 110711/

Always check the latest version on www.plymovent.com.

### REMAINING SPECIFICATIONS

| Article number | Dimensions exhaust hose | Weight  |
|----------------|-------------------------|---------|
| 90200-1011     | Ø 75 mm/3"              | 1.10 kg |
| 90205-1011     | Ø 100 mm/4"             | 1.20 kg |
| 90210-1011     | Ø 100 mm/4"             | 1.60 kg |
| 90215-1011     | Ø 125 mm/5"             | 1.75 kg |
| 90220-1011     | Ø 150 mm/6"             | 1.90 kg |