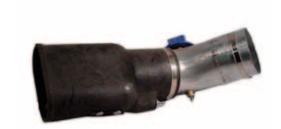

## **RUBBER NOZZLE WITH SPRING CLIP**

The REC nozzle is highly suitable for Plymovent's fixed extractors and exhaust hose reels.

Recommended for today's trucks, private cars and especially vehicles with twin exhaust pipes. The REC is designed to take in ambient cooling air thereby reducing the exhaust emission temperature.

The nozzle is composed of moulded, high temperature resistant rubber. The REC is also equipped with an inner spring clip in order to strengthen the connection with the exhaust pipe.

The nozzle also includes a CO-outlet for measuring emission values.